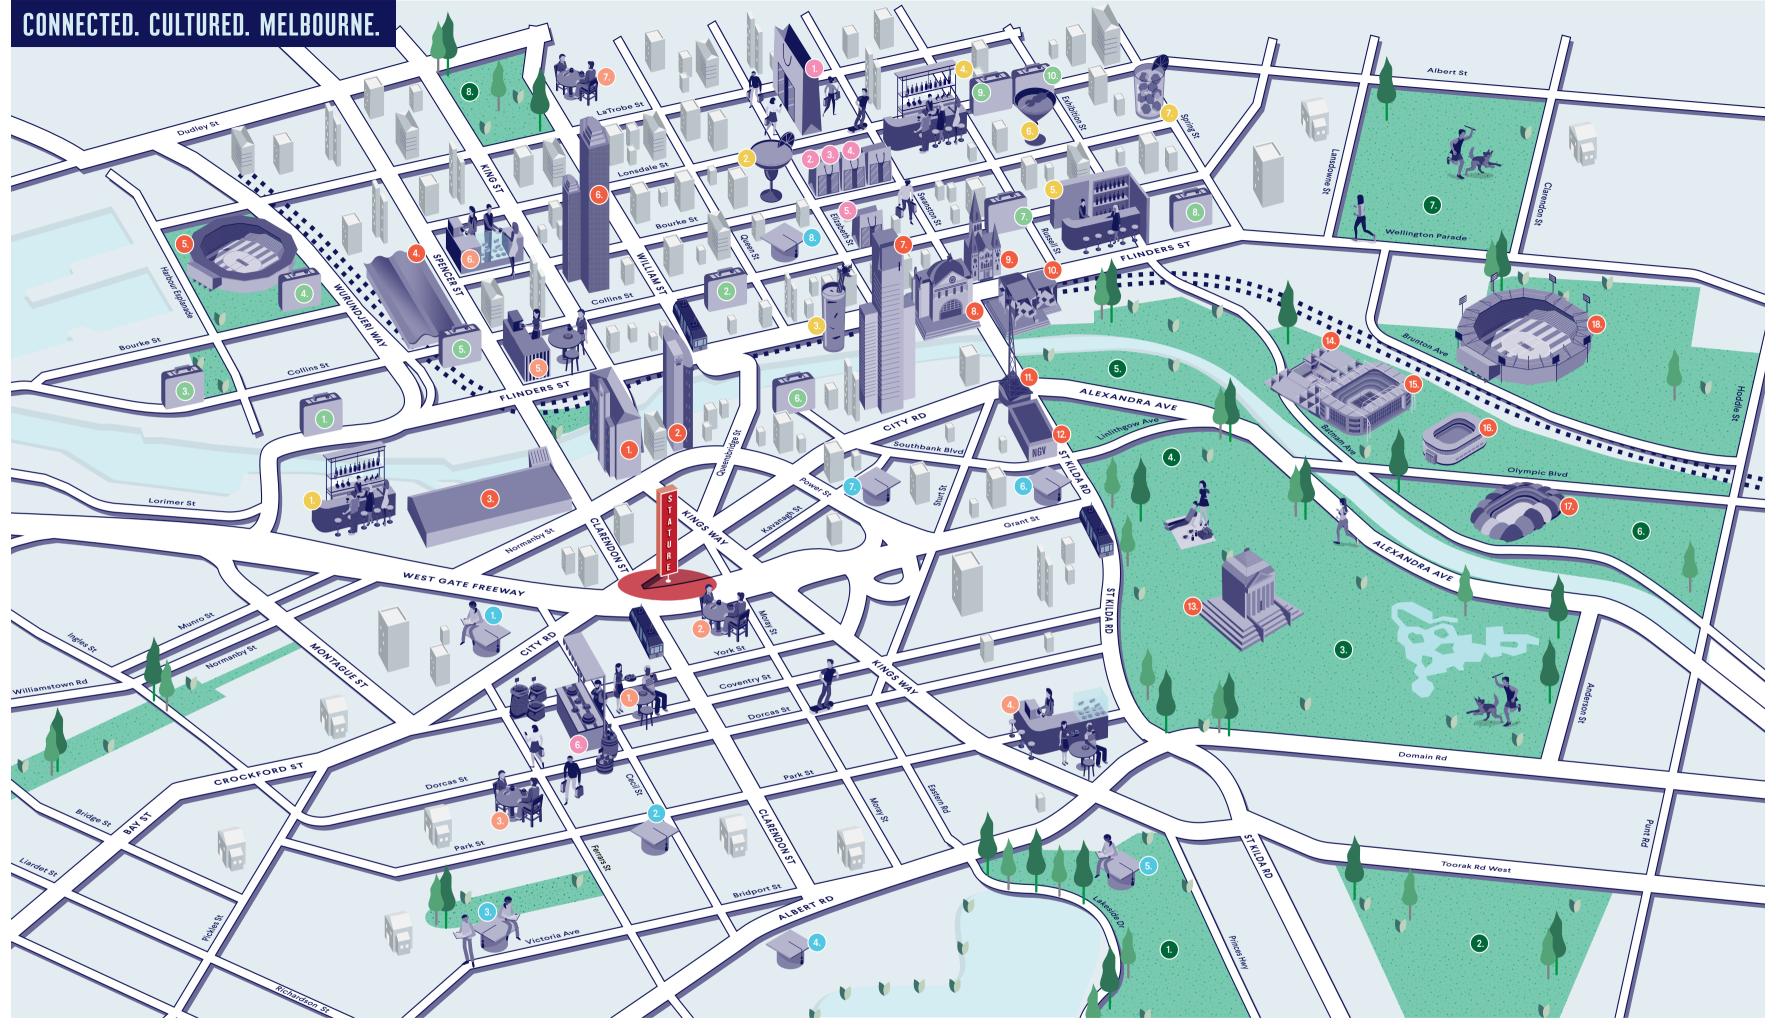

## PLACES OF INTEREST -

- 1. Crown Complex
- 2. Palladium At Crown
- Melbourne Convention and **Exhibition Centre**
- 4. Southern Cross Station
- 6. Rialto Towers
- 7. Eureka Tower
- 8. Flinders Station

5. Marvel Stadium

9. St Pauls Cathedral

- 10. Federation Square
- 11. Arts Centre
- 12. National Gallery of Victoria 13. The Shrine Of Remembrance
- 14. Margaret Court Arena
- 15. Rod Laver Arena
- 16. Melbourne Hisense Arena
- 17. AAMI Stadium
- 18. Melbourne Cricket Ground (MCG)

- 1. Commonwealth Bank HQ
- 2. Alibaba HQ

BUSINESS -

- 3. ANZ Docklands
- 4. NAB Docklands
- 5. Exon Mobil
- 6. PwC Melbourne
- 7. BHP Melbourne
- 8. EY Melbourne

9. Telstra Corporate Head Office

10. AustralianSuper

## EDUCATION —

- 1. South Melbourne Primary School
- 2. South Melbourne Mission Kindergarten
- 3. Albert Park Primary School
- 4. South Melbourne Park Primary School
- 5. The Mac.Robertson Girls' High School
- University of Melbourne, Southbank Campus
- Victoria University
- 8. La Trobe University City Campus

## PARKS —

- 1. Albert Park Lake
- 2. Fawkner Park
- 3. Royal Botanic Gardens
- 4. Kings Domain
- 5. Alexandra Gardens 6. Goschs Paddock
- 7. Fitzroy Gardens 8. Flagstaff Gardens

## CAFES -

- 1. Chez Dre
- 2. St. Ali Coffee Roasters
- 3. Pietro e Paolo
- 4. Kettle Black
- 5. Grain Store 6. Higher Ground
- 7. Operator 25

## BARS —

- 1. The Boatbuilders Yard
- 2. Whitehart Bar
- 3. Arbory Bar

- 5. Garden State Hotel
- 6. 1806 7. Siglo

## SHOPPING -

- 1. Melbourne Central
- 2. Myer Department Store
- 3. Bourke St Mall
- 4. David Jones Department Store
- 5. St. Collins Lane
- 6. South Melbourne Market

Indulge in the endless dining options in Southbank, home of Melbourne's premier cafés and restaurants, with all the cosmopolitan tastes and cuisines of the city just moments away.