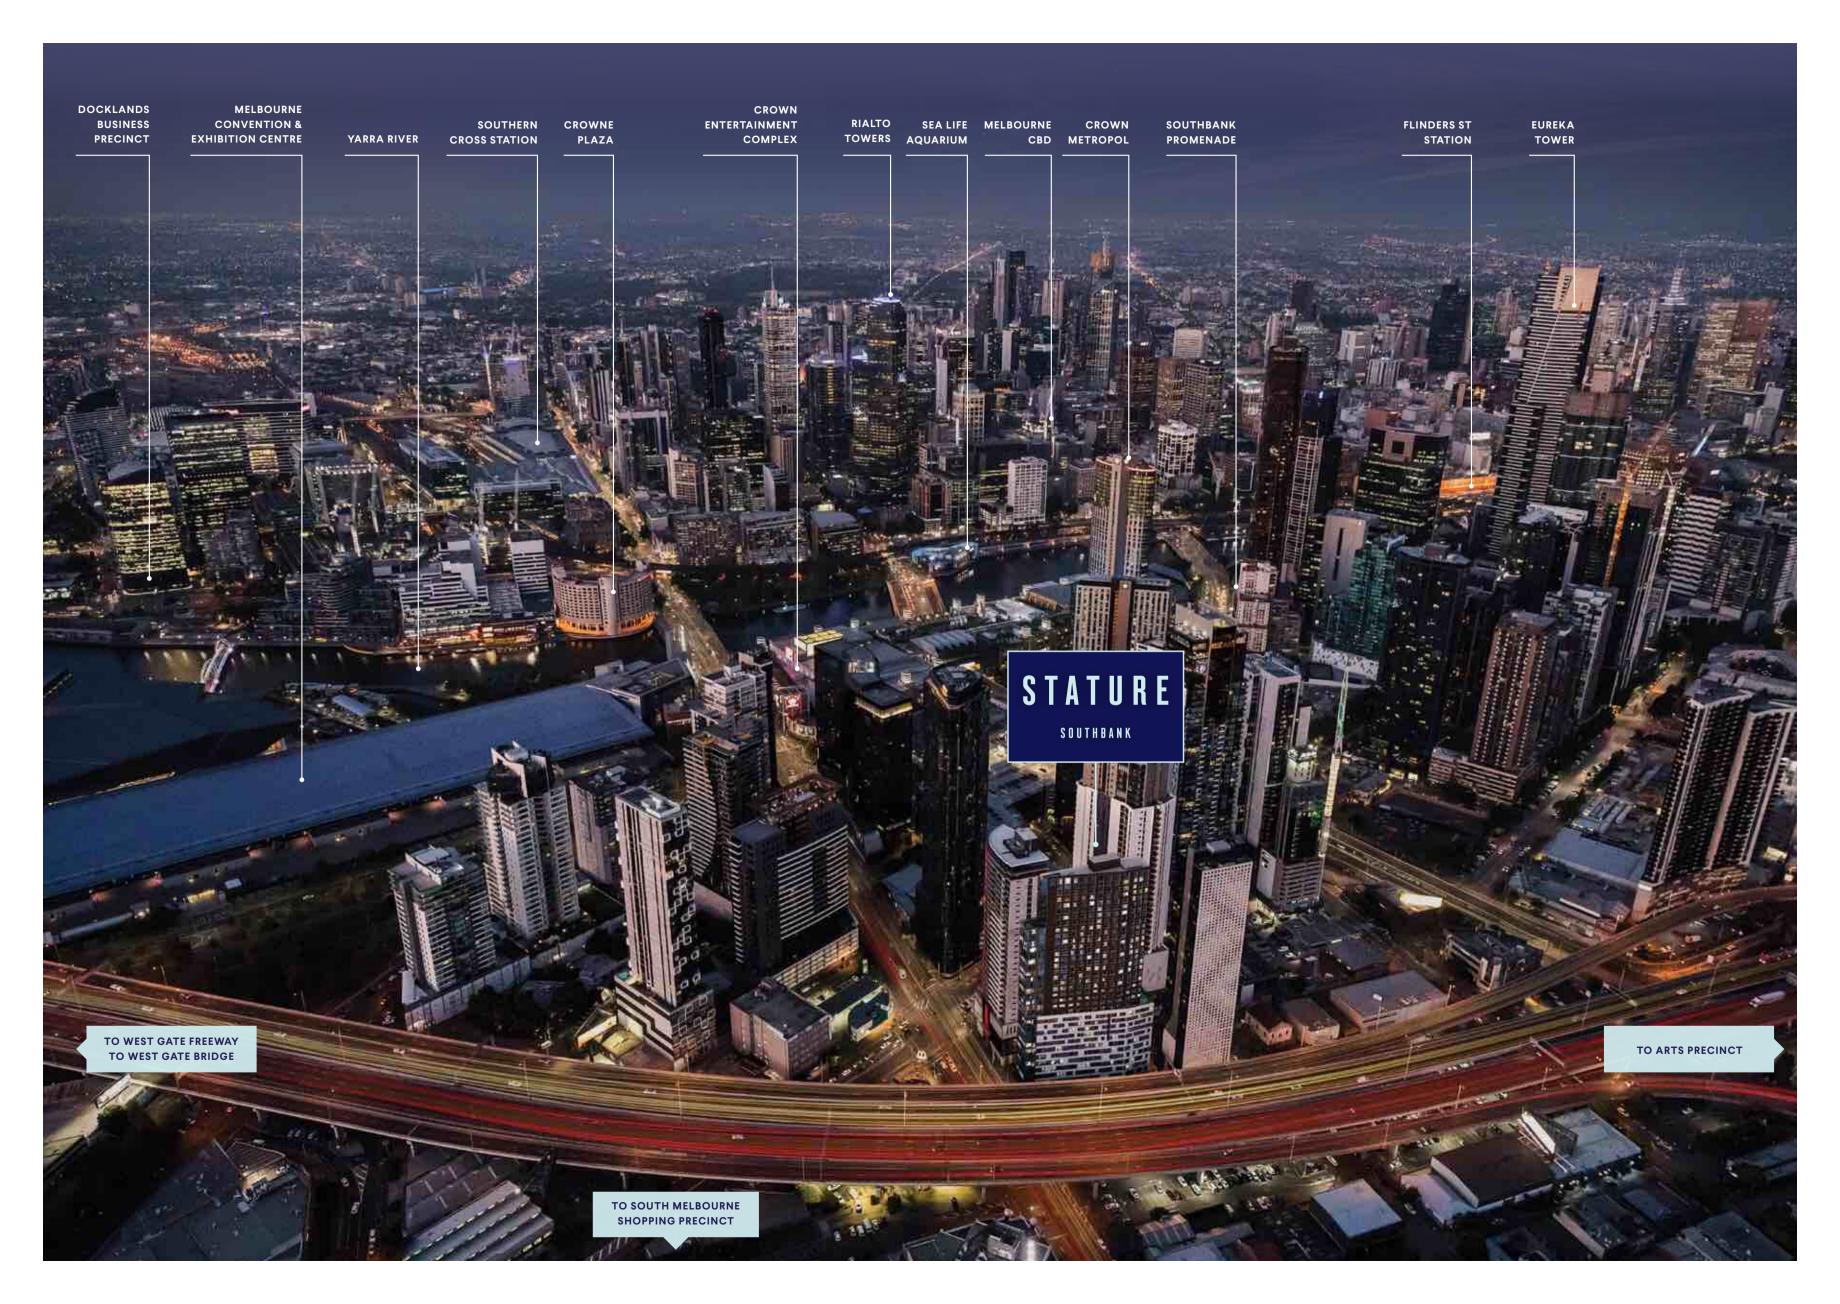

## PLACES OF INTEREST -

- 1. Crown Complex
- 2. Palladium At Crown
- Melbourne Convention and **Exhibition Centre**
- 4. Southern Cross Station
- 6. Rialto Towers
- 7. Eureka Tower
- 8. Flinders Station

5. Marvel Stadium

9. St Pauls Cathedral

- 10. Federation Square
- 11. Arts Centre
- 12. National Gallery of Victoria 13. The Shrine Of Remembrance
- 14. Margaret Court Arena
- 15. Rod Laver Arena
- 16. Melbourne Hisense Arena
- 17. AAMI Stadium
- 18. Melbourne Cricket Ground (MCG)

- 1. Commonwealth Bank HQ
- 2. Alibaba HQ

BUSINESS -

- 3. ANZ Docklands
- 4. NAB Docklands
- 5. Exon Mobil
- 6. PwC Melbourne
- 7. BHP Melbourne
- 8. EY Melbourne

9. Telstra Corporate Head Office

10. AustralianSuper

## EDUCATION —

- 1. South Melbourne Primary School
- 2. South Melbourne Mission Kindergarten
- 3. Albert Park Primary School
- 4. South Melbourne Park Primary School
- 5. The Mac.Robertson Girls' High School
- University of Melbourne, Southbank Campus
- Victoria University
- 8. La Trobe University City Campus

## PARKS —

- 1. Albert Park Lake
- 2. Fawkner Park
- 3. Royal Botanic Gardens
- 4. Kings Domain
- 5. Alexandra Gardens 6. Goschs Paddock
- 7. Fitzroy Gardens 8. Flagstaff Gardens

## CAFES -

- 1. Chez Dre
- 2. St. Ali Coffee Roasters
- 3. Pietro e Paolo
- 4. Kettle Black
- 5. Grain Store 6. Higher Ground
- 7. Operator 25

## BARS —

- 1. The Boatbuilders Yard
- 2. Whitehart Bar
- 3. Arbory Bar

- 5. Garden State Hotel
- 6. 1806 7. Siglo

## SHOPPING -

- 1. Melbourne Central
- 2. Myer Department Store
- 3. Bourke St Mall
- 4. David Jones Department Store
- 5. St. Collins Lane
- 6. South Melbourne Market

Indulge in the endless dining options in Southbank, home of Melbourne's premier cafés and restaurants, with all the cosmopolitan tastes and cuisines of the city just moments away.