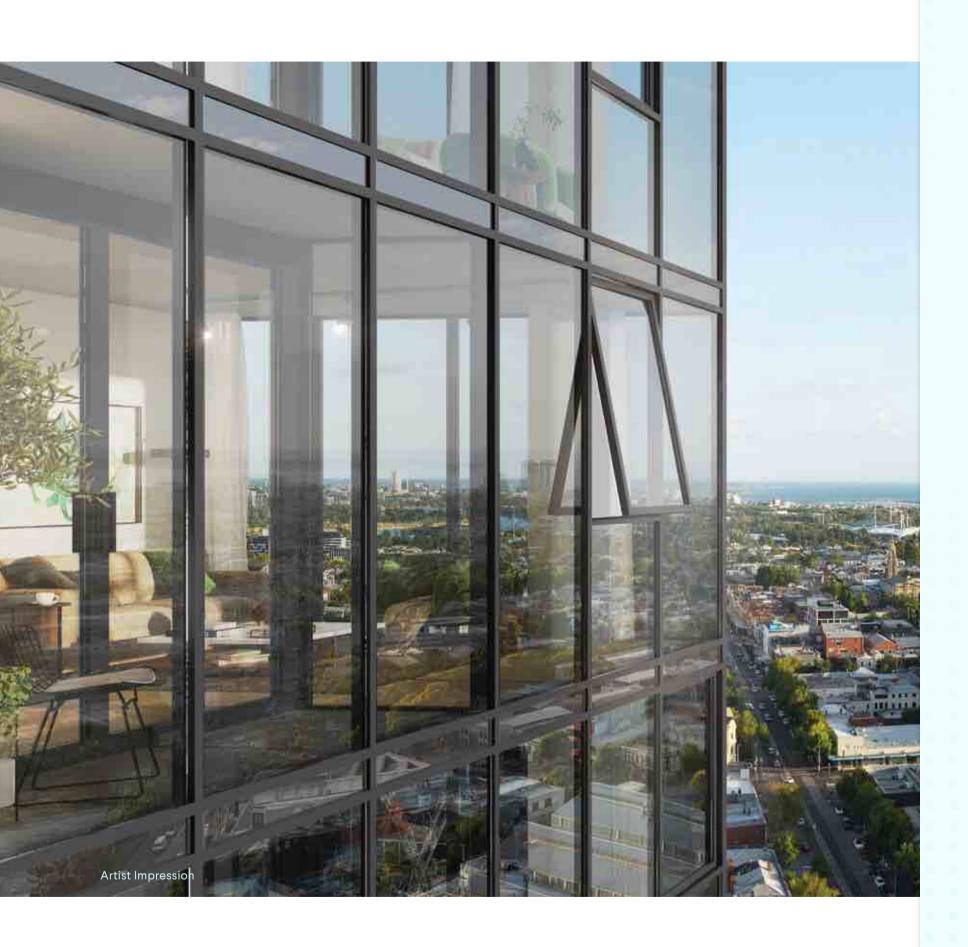

## STATURE. AT HOME HIGH ABOVE THE CITY.

A SHINING BEACON IN THE MELBOURNE SKY, STATURE'S IMPECCABLE ARCHITECTURE GIVES WAY TO EXPANSIVE VIEWS ACROSS THE ENTIRE CITY.

STREET ACTIVATION WILL BRING SOUTHBANK PROMENADE TO YOUR FRONT DOOR.

## BOLD LINES AND EXPANSES OF GLASS DEFINE STATURE'S STRIKING FACADE.