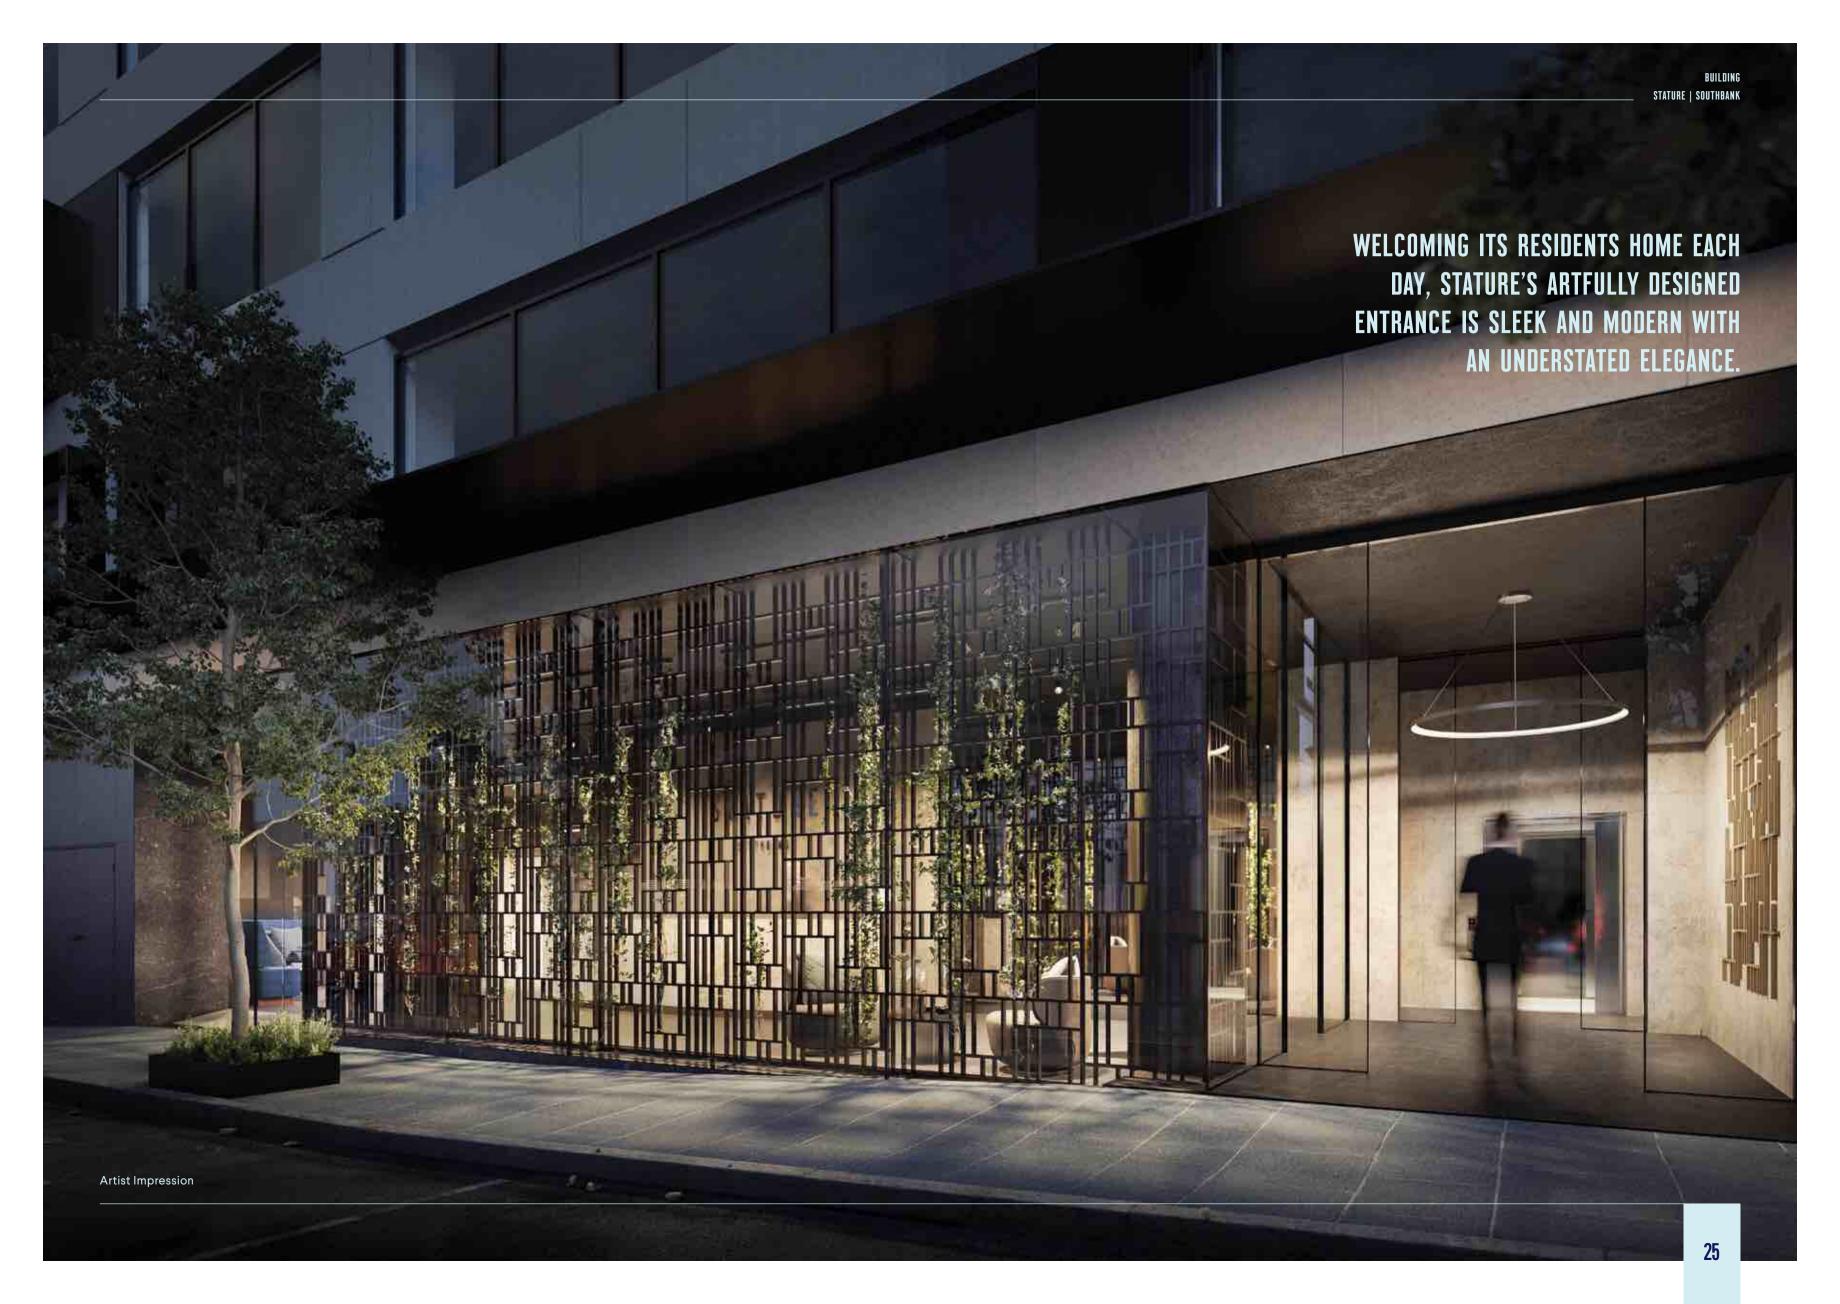

## STATURE. AT HOME HIGH ABOVE THE CITY.

A SHINING BEACON IN THE MELBOURNE SKY, STATURE'S IMPECCABLE ARCHITECTURE GIVES WAY TO EXPANSIVE VIEWS ACROSS THE ENTIRE CITY.

STREET ACTIVATION WILL BRING SOUTHBANK PROMENADE TO YOUR FRONT DOOR.

## BOLD LINES AND EXPANSES OF GLASS DEFINE STATURE'S STRIKING FACADE.