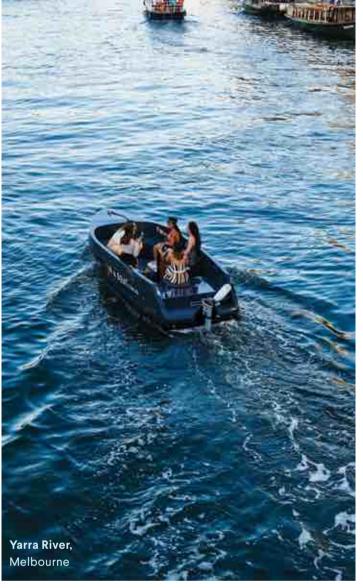

## YARRA RIVER

The soul of the city, the Yarra River and its trails stretch through Southbank, inviting residents on morning runs and afternoon strolls.