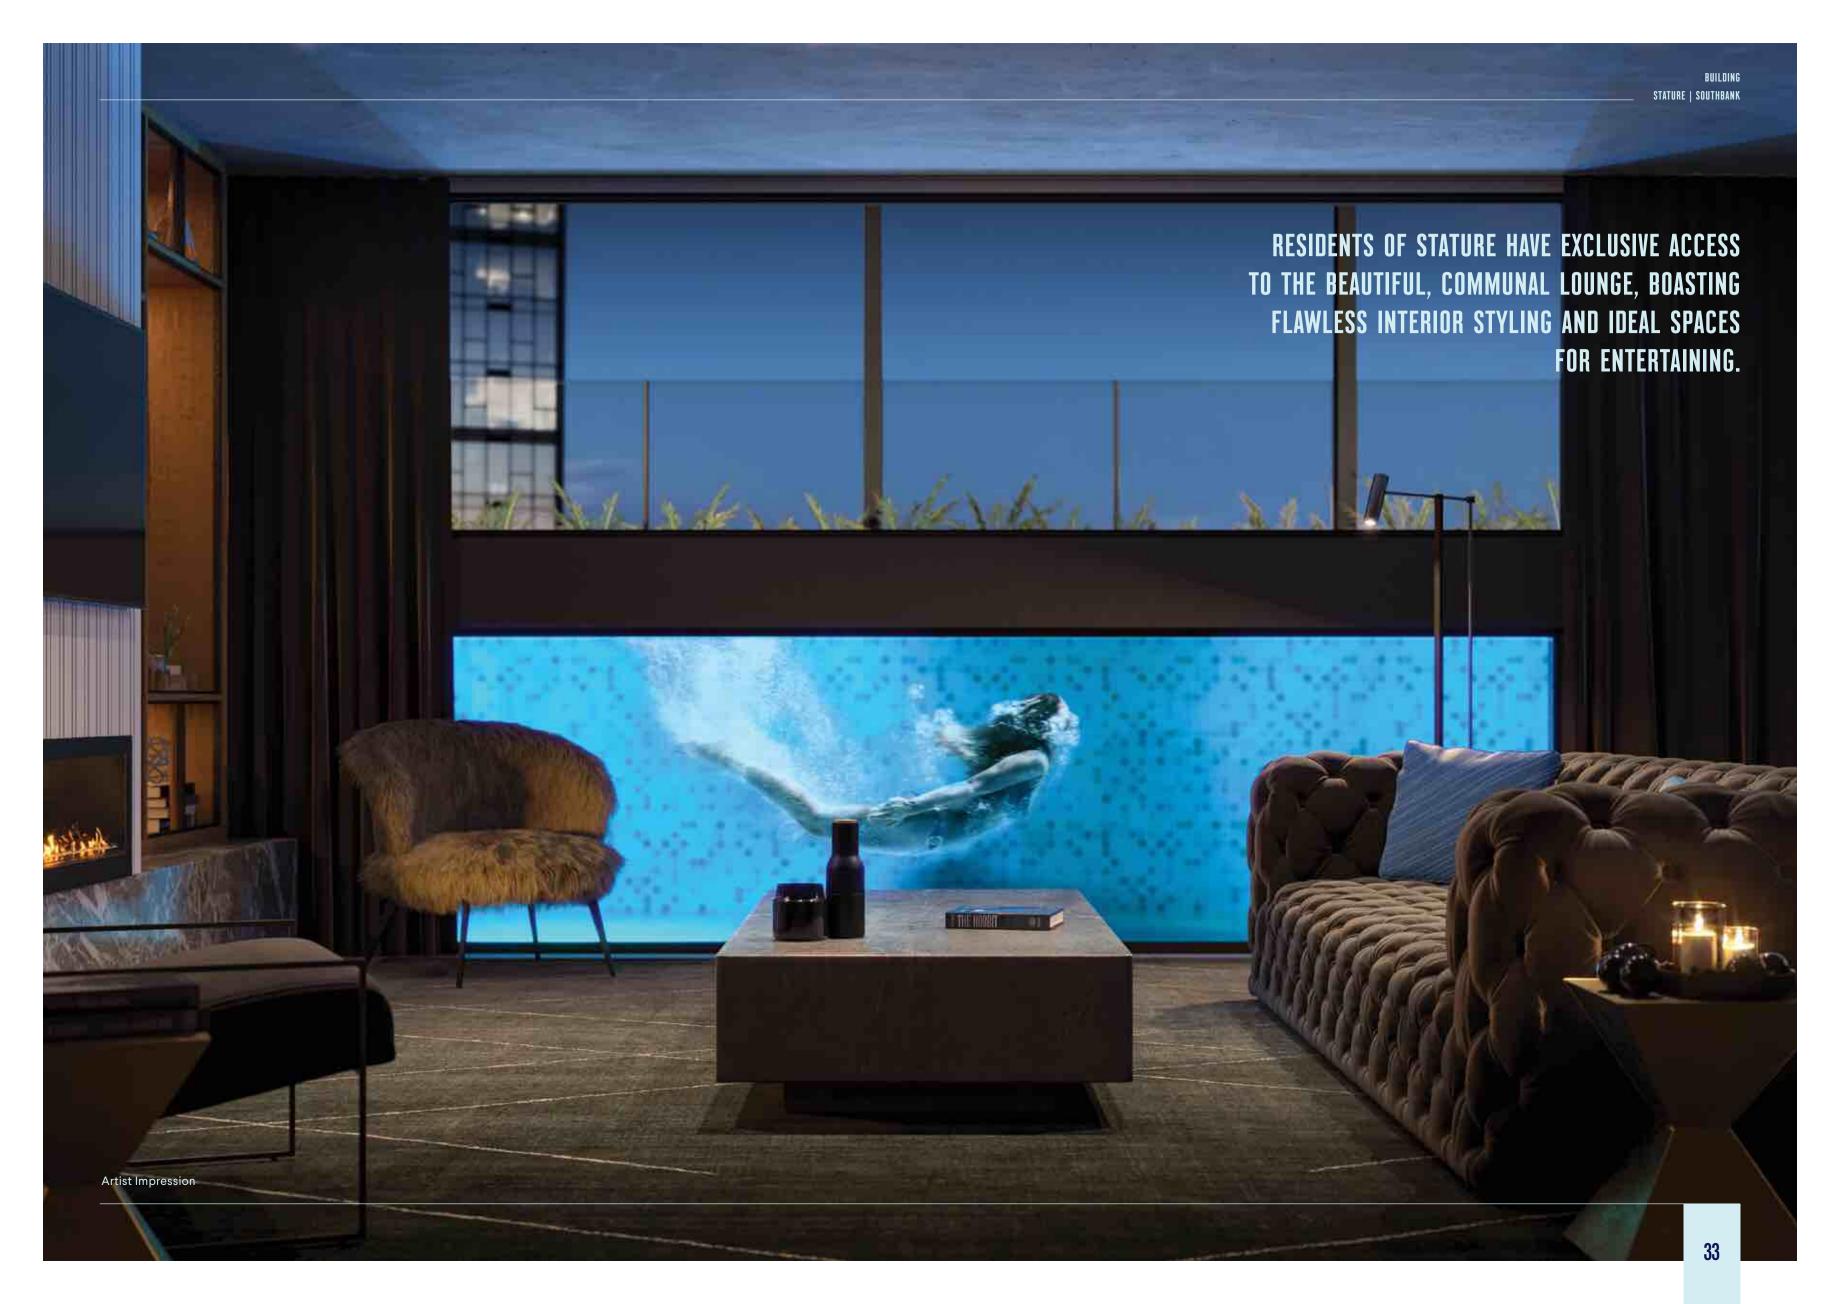

## 1ST CLASS AMENITIES

Stature Southbank offers its residents hundreds of square metres of facilities including the pool, gym as well as the rooftop garden and communal dining area.